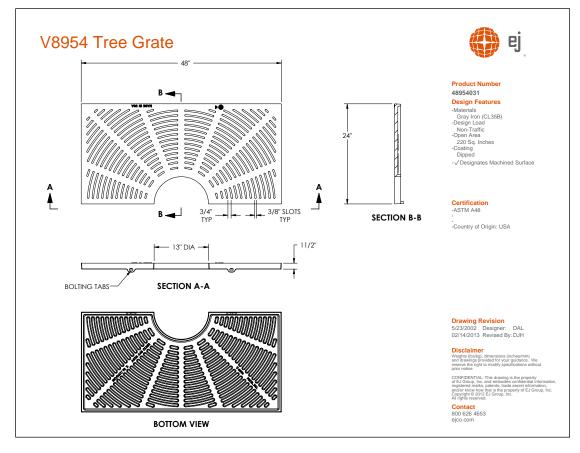

## V8954 48" Square Tree Grate Set with 13" Diameter Tree Opening, Black Asphaltic Coated

**48954031** Quantity: 2

Supplied By:

CONFIDENTIAL: This drawing is the property of EJ GROUP, Inc., and embodies confidential information, registered marks, patents, trade secret information, and/or know how that is the property of EJ GROUP, Inc.
Copyright © 2015 EJ GROUP, Inc.
All rights reserved